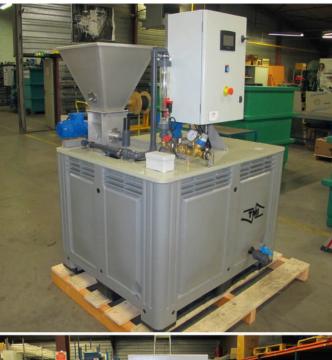

## APPLICATION

Whether you're looking for a low- or high-speed surface aerator, a floating mixer, flocculant preparation station, powder, liquid, or both, TMI has the rugged, highperformance equipment you need for monthly hire.

## BENEFITS

- Significant cost savings on plant that will be used for a limited period.
- The product can be tested «live» in a new process.
- Practical solution for mobile facilities.
- Hire-purchase may be available from the start.