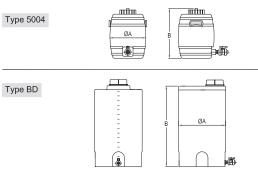

# TECHNICAL DATA

> Drawing for illustration purposes

Type 485R

F

Material : PEHD

| Volume (L) | ØA (mm) | B (mm) |  |
|------------|---------|--------|--|
| 30         | 330     | 470    |  |

#### Material : PEHD

| Volume (L) | ØA (mm) | B (mm) |  |
|------------|---------|--------|--|
| 60         | 450     | 540    |  |
| 100        | 465     | 780    |  |
| 200        | 560     | 950    |  |
| 300        | 680     | 950    |  |
| 500        | 815     | 1080   |  |