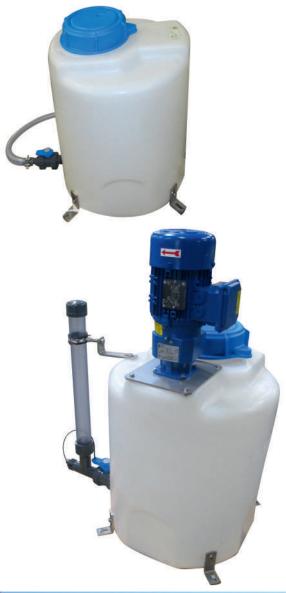

## PRINCIPLE

STOCKEMUL emulsion storage tanks are available in a range of shapes and volumes.

They are made of polyethylene or fibreglass reinforced polyester.

They are also fitted with the appropriate agitators for the product and storage volume.

## **OPTIONS**

A very-low-level sensor can be fitted on request if the metering pump cannot run when dry.

An intermediate level can also be provided to indicate when a barrel or container can be decanted.

# TECHNICAL DATA

> Drawing for illustration purposes

Type 485R

F

Material : PEHD

| Volume (L) | ØA (mm) | B (mm) |  |
|------------|---------|--------|--|
| 30         | 330     | 470    |  |