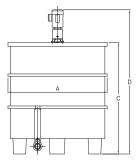

Material : fibreglass reinf. polyester

| Volume (L) | A (mm) | B (mm) | C (mm) | D (mm) |
|------------|--------|--------|--------|--------|
| 1500       | 1290   | 1100   | 1450   | 1875   |
|            |        |        |        |        |