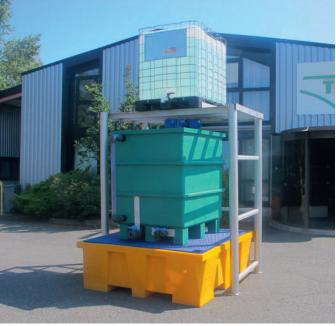

## PRINCIPLE

STOCKEMUL emulsion storage tanks are available in a range of shapes and volumes.

They are made of polyethylene or fibreglass reinforced polyester.

They are also fitted with the appropriate agitators for the product and storage volume.

# Material : fibreglass reinf. polyester

| Volume (L) | A (mm) | B (mm) | C (mm) | D (mm) |
|------------|--------|--------|--------|--------|
| 300        | 1170   | 690    | 660    | 1085   |
| 500        | 1320   | 970    | 760    | 1185   |
| 600        | 1320   | 970    | 940    | 1365   |
| 1000       | 1620   | 1190   | 970    | 1395   |
| 1400       | 1820   | 1390   | 970    | 1395   |
| 2000       | 2108   | 1480   | 1085   | 1510   |