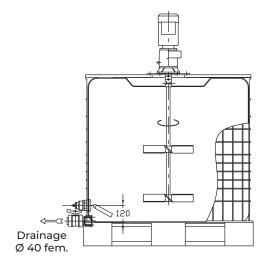

### Material : PEHD

| Volume (L) | A (mm) | B (mm) | C (mm) | D (mm) |
|------------|--------|--------|--------|--------|
| 400        | 1070   | 720    | 800    | 1137   |
| 600        | 1320   | 860    | 925    | 1247   |
| 1000       | 1450   | 1050   | 1030   | 1362   |
| 1500       | 1850   | 1130   | 1120   | 1462   |
| 2000       | 2000   | 1250   | 1260   | 1582   |
| 3000       | 2250   | 1450   | 1450   | 1777   |

# Material : fibreglass reinf. polyester

| Volume (L) | A (mm) | B (mm) | C (mm) | D (mm) |
|------------|--------|--------|--------|--------|
| 300        | 1170   | 690    | 660    | 1085   |
| 500        | 1320   | 970    | 760    | 1185   |
| 600        | 1320   | 970    | 940    | 1365   |
| 1000       | 1620   | 1190   | 970    | 1395   |
| 1400       | 1820   | 1390   | 970    | 1395   |
| 2000       | 2108   | 1480   | 1085   | 1510   |