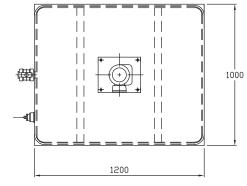

Material : fibreglass reinf. polyester

| Volume (L) | A (mm) | B (mm) | C (mm) | D (mm) |
|------------|--------|--------|--------|--------|
| 1500       | 1290   | 1100   | 1450   | 1875   |
|            |        |        |        |        |