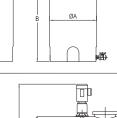

### Material : PEHD

| Volume (L) | A (mm) | B (mm) | C (mm) | D (mm) |
|------------|--------|--------|--------|--------|
| 400        | 1070   | 720    | 800    | 1137   |
| 600        | 1320   | 860    | 925    | 1247   |
| 1000       | 1450   | 1050   | 1030   | 1362   |
| 1500       | 1850   | 1130   | 1120   | 1462   |
| 2000       | 2000   | 1250   | 1260   | 1582   |
| 3000       | 2250   | 1450   | 1450   | 1777   |

# Material : fibreglass reinf. polyester

| Volume (L) | A (mm) | B (mm) | C (mm) | D (mm) |
|------------|--------|--------|--------|--------|
| 300        | 1170   | 690    | 660    | 1085   |
| 500        | 1320   | 970    | 760    | 1185   |
| 600        | 1320   | 970    | 940    | 1365   |
| 1000       | 1620   | 1190   | 970    | 1395   |
| 1400       | 1820   | 1390   | 970    | 1395   |
| 2000       | 2108   | 1480   | 1085   | 1510   |