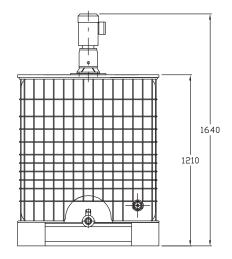

# Material : fibreglass reinf. polyester

| Volume (L) | A (mm) | B (mm) | C (mm) | D (mm) |
|------------|--------|--------|--------|--------|
| 300        | 1170   | 690    | 660    | 1085   |
| 500        | 1320   | 970    | 760    | 1185   |
| 600        | 1320   | 970    | 940    | 1365   |
| 1000       | 1620   | 1190   | 970    | 1395   |
| 1400       | 1820   | 1390   | 970    | 1395   |
| 2000       | 2108   | 1480   | 1085   | 1510   |

Material : fibreglass reinf. polyester

| Volume (L) | A (mm) | B (mm) | C (mm) | D (mm) |
|------------|--------|--------|--------|--------|
| 1500       | 1290   | 1100   | 1450   | 1875   |
|            |        |        |        |        |