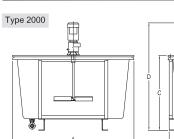

### Material : PEHD

| Volume (L) | A (mm) | B (mm) | C (mm) | D (mm) |
|------------|--------|--------|--------|--------|
| 400        | 1070   | 720    | 800    | 1137   |
| 600        | 1320   | 860    | 925    | 1247   |
| 1000       | 1450   | 1050   | 1030   | 1362   |
| 1500       | 1850   | 1130   | 1120   | 1462   |
| 2000       | 2000   | 1250   | 1260   | 1582   |
| 3000       | 2250   | 1450   | 1450   | 1777   |