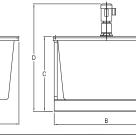

# Material : fibreglass reinf. polyester

| Volume (L) | A (mm) | B (mm) | C (mm) | D (mm) |
|------------|--------|--------|--------|--------|
| 300        | 1170   | 690    | 660    | 1085   |
| 500        | 1320   | 970    | 760    | 1185   |
| 600        | 1320   | 970    | 940    | 1365   |
| 1000       | 1620   | 1190   | 970    | 1395   |
| 1400       | 1820   | 1390   | 970    | 1395   |
| 2000       | 2108   | 1480   | 1085   | 1510   |